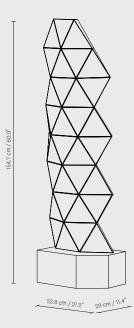

ade its international debut in 2005 at the London Design Festival with their prototype of the spellbinding Isle Lounge sofa. In 2006, Asobi received the Design Distinction (Silver) Award in I.D. Magazine's 52nd Annual Design Review for their fluid, futuristic Gwig LED luminaries. In 2014 Carbon Light, a high-performance modular LED suspension light, was selected as a finalist in lighting products at the Architizer Awards.

## TECHNICAL DATA

Modular structure in anodized aluminium. Concrete base. LED, 2.3W per module. 2700K-4000K adjustable. CRI90. Dimmable. Programmable. Custom unique sizes available. 110 V - 240 V. Special color finishes available on request.

# COLOR FINISHES



TRI23F





Black

Gold

Stainless steel

## DIMENSIONS

.35/3 cm / 56/-

47.6 cm / 18.7" 36.1 cm / 14.2"