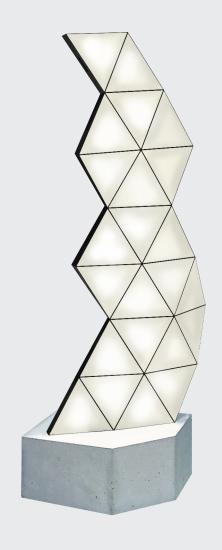

#### TRI LIGHT FLOOR LAMP

An addition to TRI LIGHT product family is a floor lamp made of milled aluminium modules placed on a concrete base. As a unique piece this light sculpture will make a distinctive mark no matter where it is placed. Limited edition of 9.

## TECHNICAL DATA

Modular structure in anodized aluminium. Concrete base. LED, 2.3W per module. 2700K-4000K adjustable. CRI90. Dimmable. Programmable. Custom unique sizes available. 110 V - 240 V. Special color finishes available on request.